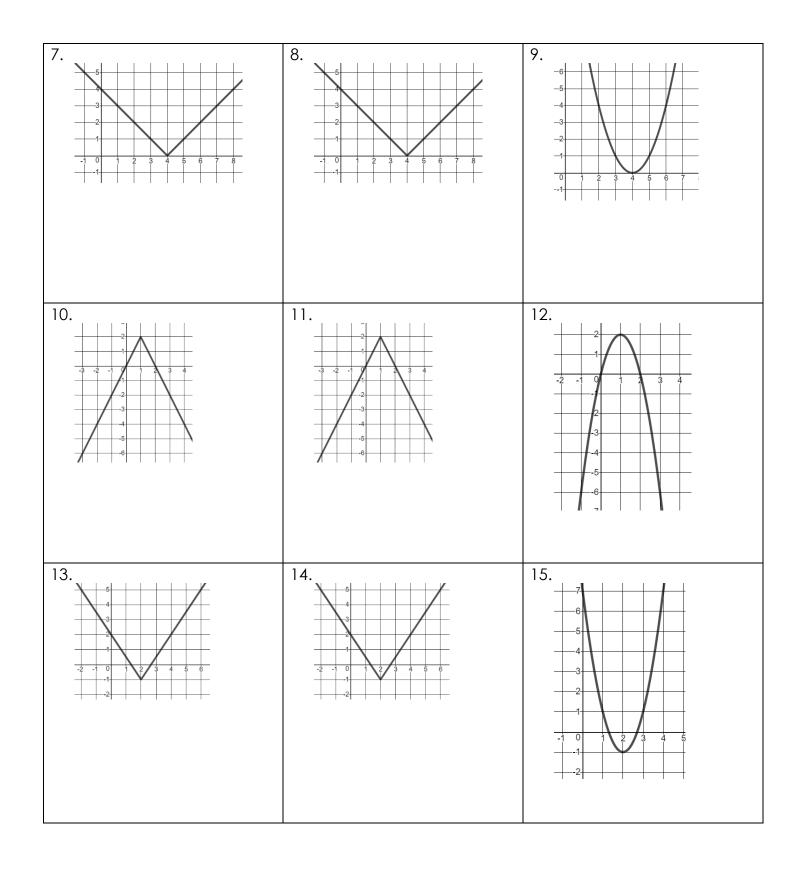

| Name: | Date: | Period: |
|-------|-------|---------|
|       |       |         |

Compare: Piecewise, Absolute Value, and Quadratic Functions

**Instructions:** For each column, write the equation of the function as stated at the top of the column.

**<u>Hints:</u>** Piecewise function, there is both equations and domain.

Absolute value: f(x) = y = m|x - h| + k

Quadratic Vertex Form:  $f(x) = y = a(x - h)^2 + k$ 

| Write as a Piecewise<br>Function | Write as an Absolute Value | Write as a Quadratic Function in Vertex Form |
|----------------------------------|----------------------------|----------------------------------------------|
| 1.                               | 2.                         | 3.                                           |
| 4.                               | 5.                         | 6.                                           |